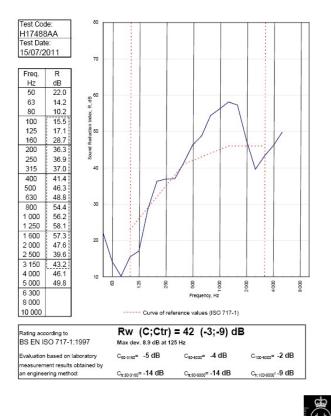

## System Performance Breakdown

Fire Resistance: BS476 Part 22:1987: Test Ref & Date or Applied Ref & Report: Max Height: Thickness: Duty Grade: BS 5234: Part 2:1992: Sound Insulation:

60/60 Minutes (Integrity/Insulation). BMT/FEP/F14106 - BRE Report P102396-1011A Refer to Speedline Specification Clause 102 mm. (At Base Track, Excluding Finishes) Heavy - Annexes A-F 42 R<sub>w</sub>dB, Date Tested or Assessed Against - 70-B-54