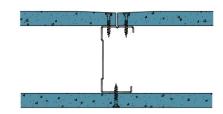

## 70-B-54F - SPEEDLINE System Data Sheet - Version V1 (24-10-23)

SPEEDLINE 70mm 'C' Stud Partition @600mm Ctrs, with BG Gyproc 15mm SoundBloc F each side